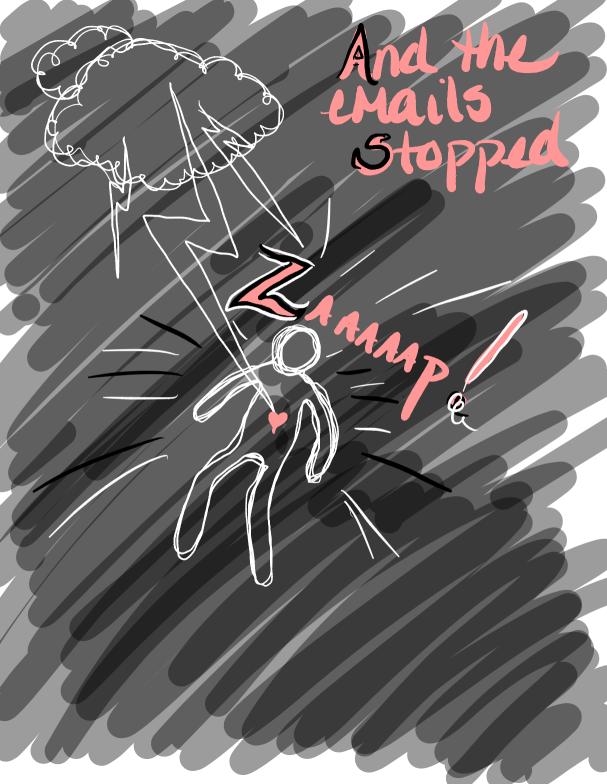

## Podry I Realized Yet again

Inat I was feeling a slittle happy: when My daughter would see would amail Me.

It was like a mini version of the ziiiiiiii | | P! you get when playing video games

I realized I WAS feeling that way because IM human Mother and

Even though Mydaughter wds damaged before she came home to us And never cou love us and nurt us a lot

o I will always wish it had been different

Even though
it never was
AND never
WILL BL.

The reason she was because writing was because she wanted something