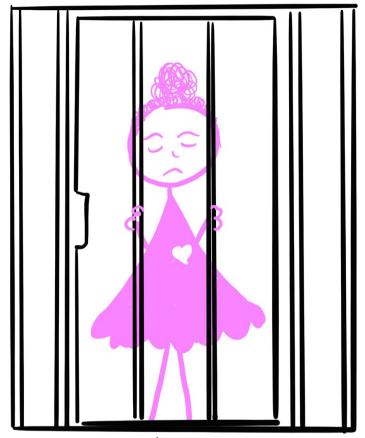

## Connection isn't safe.

So it creates a prison to keep her safe from everyone – even people who want to love her.